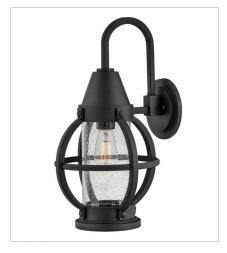

Inspired by the traditional onion-style lantern, Chatham boasts a flair of nautical charm. Featuring a refined top scroll arm for a more casual and transitional style, it encompasses a gleaming, nautical seedy glass. Part of our Coastal Elements line, Chatham is designed to withstand even the harshest elements. It is available in a Museum Black finish that is resistant to rust and corrosion with a 5-year warranty.

FINISH: Museum Black GLASS: Clear Seedy



21003MB MEDIUM FLUSH MOUNT 8.3" W, 10" H Socket 1-60w Med.



21001MB LARGE POST TOP OR PIER MOUN... 10.5" W, 20.8" H Socket 1-60w Med.



21004MB
MEDIUM WALL MOUNT LANTERN
8.3" W, 15" H
Socket
1-60w Med.



21005MB LARGE WALL MOUNT LANTERN 10.5" W, 20" H Socket 1-60w Med.