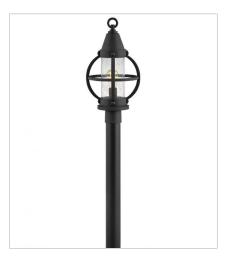

FINISH: Museum Black GLASS: Clear Seedy

21003MB MEDIUM FLUSH MOUNT 8.3" W, 10" H Socket 1-60w Med.

21001MB LARGE POST TOP OR PIER MOUN... 10.5" W, 20.8" H Socket 1-60w Med.

21004MB
MEDIUM WALL MOUNT LANTERN
8.3" W, 15" H
Socket
1-60w Med.