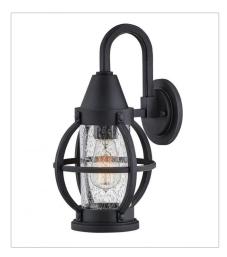

FINISH: Museum Black GLASS: Clear Seedy

21003MB MEDIUM FLUSH MOUNT 8.3" W, 10" H Socket 1-60w Med.

21001MB LARGE POST TOP OR PIER MOUN... 10.5" W, 20.8" H Socket 1-60w Med.

21004MB
MEDIUM WALL MOUNT LANTERN
8.3" W, 15" H
Socket
1-60w Med.