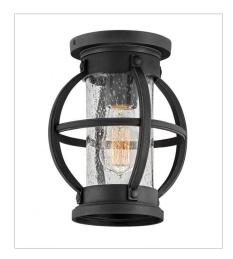

FINISH: Museum Black GLASS: Clear Seedy

21003MB MEDIUM FLUSH MOUNT 8.3" W, 10" H Socket 1-60w Med.

21001MB LARGE POST TOP OR PIER MOUN... 10.5" W, 20.8" H Socket 1-60w Med.

21004MB
MEDIUM WALL MOUNT LANTERN
8.3" W, 15" H
Socket
1-60w Med.