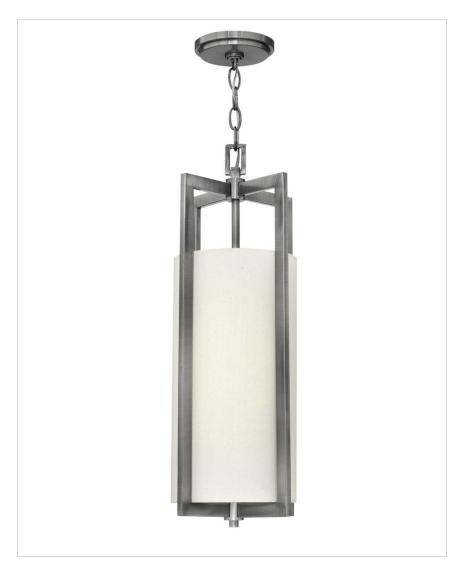

## SMALL DRUM PENDANT

Hampton is a modern transitional design, offering the ultimate in urban sophistication. The minimal, rectangular frame, paired with a decorative acrylic etched bottom lens, is softened by a contemporary offwhite linen drum shade.

| DETAILS   |                          |
|-----------|--------------------------|
| FINISH:   | Antique Nickel           |
| MATERIAL: | Metal                    |
| SHADE:    | Off-White Linen Hardback |