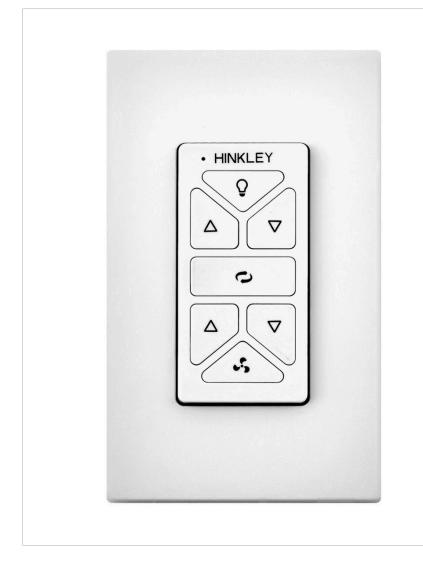

## **HIRO CONTROL**

## 980014FWH-R

HIRO CONTROL REVERSING

HIRO's all-in-one wireless remote and wall control combines flexible operation for fan speed and light control with ease of installation for multiple configurations. Versatile and easy-to-use, HIRO requires no wires, is compatible with all Hinkley fans, and incorporates WiFi and highly-reliable RF technology – ensuring seamless communication between system components.

## PRODUCT DETAILS:

- Suitable for use in dry (indoor) locations as defined by NEC and CEC. Meets United States UL Underwriters Laboratories & CSA Canadian Standards Association Product Safety Standards
- · Features a manual switch to turn off and on
- Integrates with other smart home products including voice assistants from Amazon and Google
- Secures to a flat wall or a single/multiple gang switch box. Nestles within a standard decorative opening face plate.
- Configures for use as a wall-mount control or handheld remote
- Wall/Remote Control included.
- All-in-one receiver supplied with fan where fan reverses at the control
- WiFi compatibility with included fan control