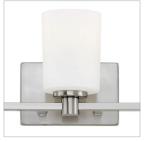

## FIVE LIGHT VANITY

Karlie's clean design is transitional in style and will complement a variety of  $d\tilde{A}f\hat{A}$ ©cor. Featuring precision die-cast cups and cylindrical, etched opal glass, it is available in Brushed Nickel and Chrome.

## PRODUCT DETAILS:

- Mounting hardware is hidden on the backplate to ensure a clean silhouette
- Fixture can be mounted either up or down
- Suitable for use in damp locations as defined by NEC and CEC. Meets United States UL Underwriters Laboratories & CSA Canadian Standards Association Product Safety Standards
- Merging the best of traditional and modern elements, with a sophisticated and streamlined look
- Classic matte brushed nickel finish