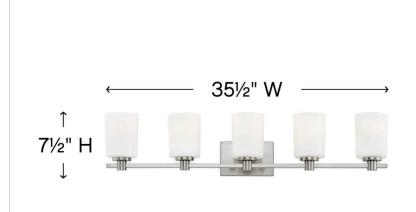

| DETAILS   |                |
|-----------|----------------|
| FINISH:   | Brushed Nickel |
| MATERIAL: | Steel          |
| GLASS:    | Etched Opal    |

| DIMENSIONS     |                |
|----------------|----------------|
| WIDTH:         | 35.5"          |
| HEIGHT:        | 7.5"           |
| WEIGHT:        | 7.8lb          |
| BACK PLATE:    | 7.25"W X 4.5"H |
| EXTENSION:     | 6"             |
| TOP TO OUTLET: | 5.5"           |