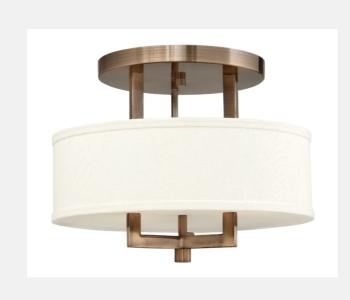

| HAMPTON 3200B  | R |
|----------------|---|
| BRUSHED BRONZE |   |

| WIDTH:         | 15.0"                       |
|----------------|-----------------------------|
| HEIGHT:        | 11.8"                       |
| WEIGHT:        | 6.0 LBS                     |
| MATERIAL:      | METAL                       |
| SHADE:         | OFF-WHITE LINEN<br>HARDBACK |
| CANOPY:        | 9.75" DIA.                  |
| SOCKET:        | 3-60W MED *NOT INCLUDED     |
| CERTIFICATION: | C-US DRY RATED              |
| VOLTAGE:       | 120V                        |
| UPC:           | 640665320008                |