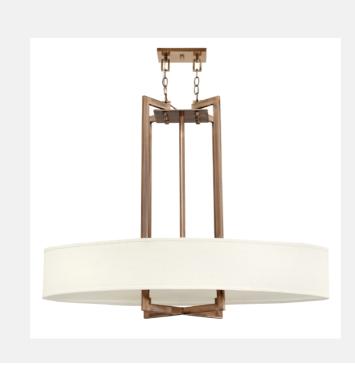

| HAMPTON 3208BR |
|----------------|
| BRUSHED BRONZE |

| WIDTH:         | 40.0"                       |
|----------------|-----------------------------|
| HEIGHT:        | 31.0"                       |
| WEIGHT:        | 23.0 LBS                    |
| MATERIAL:      | METAL                       |
| SHADE:         | OFF-WHITE LINEN<br>HARDBACK |
| CANOPY:        | 4.5" W X 7" L               |
| SOCKET:        | 4-100W MED *NOT INCLUDED    |
| DEPTH:         | 18.0"                       |
| CHAIN:         | 60.0"                       |
| LEADWIRE:      | 144.0"                      |
| CERTIFICATION: | C-US DRY RATED              |
| VOLTAGE:       | 120V                        |
| UPC:           | 640665320800                |