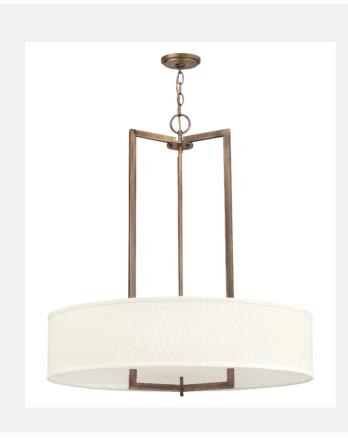

| HAMPTON 3206BR |
|----------------|
| BRUSHED BRONZE |

| WIDTH:         | 30.0"                       |
|----------------|-----------------------------|
| HEIGHT:        | 33.0"                       |
| WEIGHT:        | 20.0 LBS                    |
| MATERIAL:      | METAL                       |
| SHADE:         | OFF-WHITE LINEN<br>HARDBACK |
| CANOPY:        | 5" DIA.                     |
| SOCKET:        | 3-100W MED *NOT INCLUDED    |
| CHAIN:         | 120.0"                      |
| LEADWIRE:      | 144.0"                      |
| CERTIFICATION: | C-US DRY RATED              |
| VOLTAGE:       | 120V                        |
| UPC:           | 640665320602                |