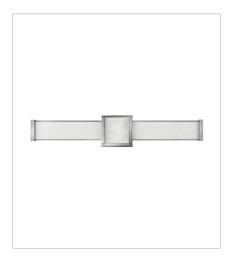

## **PIETRA**

Turn your bathroom into a sanctuary with Pietra. Luxe materials and meticulous craftmanship add to the spa-like zen of this integrated LED collection. A prominent cast center bracelet features a piece of solid stone with natural veining and subtle coloration that gleams against the Chrome or Black finish. Sophisticated details including cast endcaps and mitered glass complete this captivating look.

FINISH: Chrome GLASS: White Mitered

51582CM MEDIUM LED VANITY 24.8" W, 4.5" H Integrated LED 40w LED \*Included

51583CM LARGE LED VANITY 30.8" W, 4.5" H Integrated LED 53w LED \*Included