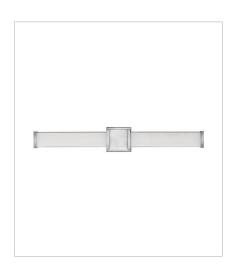

## **PIETRA**

Turn your bathroom into a sanctuary with Pietra. Luxe materials and meticulous craftmanship add to the spa-like zen of this integrated LED collection. A prominent cast center bracelet features a piece of solid stone with natural veining and subtle coloration that gleams against the Chrome or Black finish. Sophisticated details including cast endcaps and mitered glass complete this captivating look.

FINISH: Chrome GLASS: White Mitered

51582CM MEDIUM LED VANITY 24.8" W, 4.5" H Integrated LED 40w LED \*Included

51583CM LARGE LED VANITY 30.8" W, 4.5" H Integrated LED 53w LED \*Included