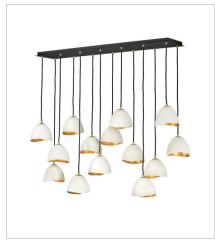

**35908SHW** LARGE MULTI TIER 18.5" W, 73" H Socket 12-60w Cand.

35909SHW FOURTEEN LIGHT LINEAR 48.5" W, 46" H Socket 14-60w Cand.

HINKLEY 33000 Pin Oak Parkway Avon Lake, OH 44012 PHONE: (440) 653-5500 Toll Free: 1 (800) 446-5539 hinkley.com