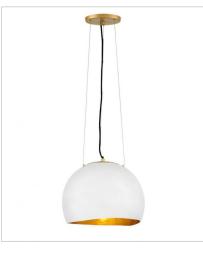

FINISH: Shell White with Gold Leaf accents

**35900SHW** SINGLE LIGHT SCONCE 5" W, 13" H Socket 1-60w Cand.

35904SHW MEDIUM PENDANT 14" W, 11.8" H Socket 1-100w Med.

35906SHW LARGE SINGLE TIER 26" W, 45" H Socket 15-60w Cand.