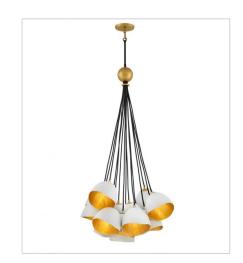

**35908SHW** LARGE MULTI TIER 18.5" W, 73" H Socket 12-60w Cand.

35909SHW FOURTEEN LIGHT LINEAR 48.5" W, 46" H Socket 14-60w Cand.

HINKLEY 33000 Pin Oak Parkway Avon Lake, OH 44012 PHONE: (440) 653-5500 Toll Free: 1 (800) 446-5539 hinkley.com