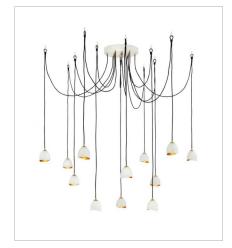

**35908SHW** LARGE MULTI TIER 18.5" W, 73" H Socket 12-60w Cand.

35909SHW FOURTEEN LIGHT LINEAR 48.5" W, 46" H Socket 14-60w Cand.

HINKLEY 33000 Pin Oak Parkway Avon Lake, OH 44012 PHONE: (440) 653-5500 Toll Free: 1 (800) 446-5539 hinkley.com