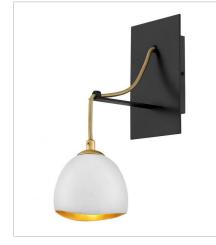

FINISH: Shell White with Gold Leaf accents

**35900SHW** SINGLE LIGHT SCONCE 5" W, 13" H Socket 1-60w Cand.

35904SHW MEDIUM PENDANT 14" W, 11.8" H Socket 1-100w Med.

35906SHW LARGE SINGLE TIER 26" W, 45" H Socket 15-60w Cand.