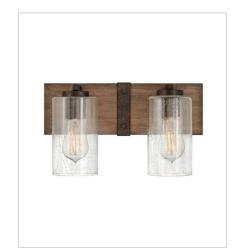

FINISH: Sequoia with Iron Rust accents

GLASS: Clear Seedy, Etched

**5940SQ**SINGLE LIGHT VANITY
5" W, 11" H
LED Lamp
1-10w Med. LED, 100w Equiv.

5942SQ TWO LIGHT VANITY 14.3" W, 8.3" H LED Lamp 2-10w Med. LED, 100w Equiv.