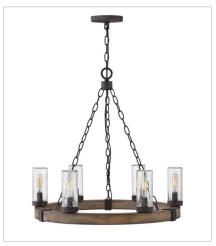

FINISH: Sequoia with Iron Rust accents

GLASS: Clear Seedy, Etched

29206SQ MEDIUM SINGLE TIER 24" W, 23.3" H LED Lamp 6-5w Cand. LED, 60w Equiv.

29206SQ-LV MEDIUM SINGLE TIER 12V 24" W, 23.3" H LED Lamp

29207SQ LARGE SINGLE TIER 38" W, 28.5" H LED Lamp 12-5w Cand. LED, 60w Equiv.

29208SQ LARGE SINGLE TIER 30" W, 27.8" H LED Lamp 9-5w Cand. LED, 60w Equiv.

29208SQ-LV LARGE SINGLE TIER 12V 30" W, 27.8" H LED Lamp

29209SQ EXTRA LARGE SINGLE TIER 46" W, 30.5" H LED Lamp 15-5w Cand. LED, 60w Equiv.