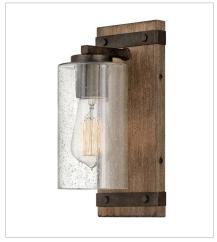

FINISH: Sequoia with Iron Rust accents

GLASS: Clear Seedy, Etched

**5940SQ**SINGLE LIGHT VANITY
5" W, 11" H
LED Lamp
1-10w Med. LED, 100w Equiv.

5942SQ TWO LIGHT VANITY 14.3" W, 8.3" H LED Lamp 2-10w Med. LED, 100w Equiv.