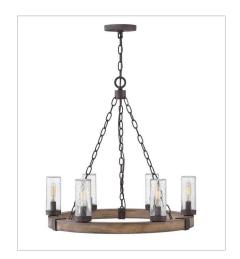

FINISH: Sequoia with Iron Rust accents

GLASS: Clear Seedy, Etched

29206SQ MEDIUM SINGLE TIER 24" W, 23.3" H LED Lamp 6-5w Cand. LED, 60w Equiv.

29206SQ-LV MEDIUM SINGLE TIER 12V 24" W, 23.3" H LED Lamp

29207SQ LARGE SINGLE TIER 38" W, 28.5" H LED Lamp 12-5w Cand. LED, 60w Equiv.

29208SQ LARGE SINGLE TIER 30" W, 27.8" H LED Lamp 9-5w Cand. LED, 60w Equiv.

29208SQ-LV LARGE SINGLE TIER 12V 30" W, 27.8" H LED Lamp

29209SQ EXTRA LARGE SINGLE TIER 46" W, 30.5" H LED Lamp 15-5w Cand. LED, 60w Equiv.