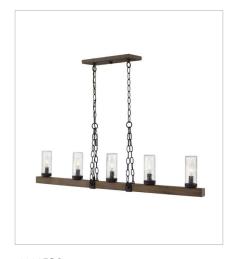

## SAWYER

**OPEN AIR**<sup>™</sup> collection

The fresh, rustic design of the Sawyer collection will enhance any living experience with a warm, cozy ambiance. The warm Sequoia wood finish is paired with Iron Rust accents and clear seedy glass for a farmhouse chic style.

FINISH: Sequoia with Iron Rust accents

GLASS: Clear Seedy, Etched



**5940SQ**SINGLE LIGHT VANITY
5" W, 11" H
LED Lamp
1-10w Med. LED, 100w Equiv.



5942SQ TWO LIGHT VANITY 14.3" W, 8.3" H LED Lamp 2-10w Med. LED, 100w Equiv.



5943SQ THREE LIGHT VANITY 22" W, 8.3" H LED Lamp 3-10w Med. LED, 100w Equiv.



**5944SQ**FOUR LIGHT VANITY
30.8" W, 8.3" H
LED Lamp
4-10w Med. LED, 100w Equiv.



29202SQ SMALL WALL MOUNT SCONCE 9" W, 12" H Socket



29205SQ FIVE LIGHT LINEAR 42" W, 7.8" H Socket



## SAWYER

The fresh, rustic design of the Sawyer collection will enhance any living experience with a warm, cozy ambiance. The warm Sequoia wood finish is paired with Iron Rust accents and clear seedy glass for a farmhouse chic style.

FINISH: Sequoia with Iron Rust accents

GLASS: Clear Seedy, Etched



29206SQ MEDIUM SINGLE TIER 24" W, 23.3" H LED Lamp 6-5w Cand. LED, 60w Equiv.



29206SQ-LV MEDIUM SINGLE TIER 12V 24" W, 23.3" H LED Lamp



29207SQ LARGE SINGLE TIER 38" W, 28.5" H LED Lamp 12-5w Cand. LED, 60w Equiv.



29208SQ LARGE SINGLE TIER 30" W, 27.8" H LED Lamp 9-5w Cand. LED, 60w Equiv.



29208SQ-LV LARGE SINGLE TIER 12V 30" W, 27.8" H LED Lamp



29209SQ EXTRA LARGE SINGLE TIER 46" W, 30.5" H LED Lamp 15-5w Cand. LED, 60w E