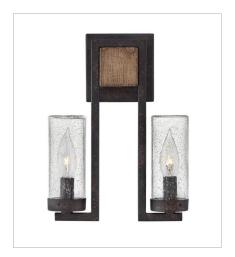

FINISH: Sequoia with Iron Rust accents

GLASS: Clear Seedy, Etched

**5940SQ**SINGLE LIGHT VANITY
5" W, 11" H
LED Lamp
1-10w Med. LED, 100w Equiv.

5942SQ TWO LIGHT VANITY 14.3" W, 8.3" H LED Lamp 2-10w Med. LED, 100w Equiv.

5943SQ THREE LIGHT VANITY 22" W, 8.3" H LED Lamp 3-10w Med. LED, 100w Equiv.

**5944SQ**FOUR LIGHT VANITY
30.8" W, 8.3" H
LED Lamp
4-10w Med. LED, 100w Equiv.

29202SQ SMALL WALL MOUNT SCONCE 9" W, 12" H Socket