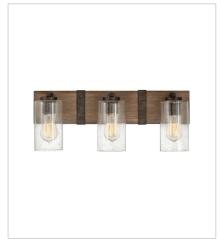

5943SQ THREE LIGHT VANITY 22" W, 8.3" H LED Lamp 3-10w Med. LED, 100w Equiv.

**5944SQ**FOUR LIGHT VANITY
30.8" W, 8.3" H
LED Lamp
4-10w Med. LED, 100w Equiv.

29202SQ SMALL WALL MOUNT SCONCE 9" W, 12" H Socket