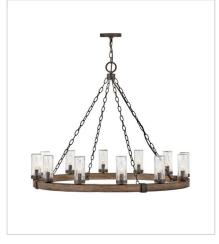

## SAWYER

The fresh, rustic design of the Sawyer collection will enhance any living experience with a warm, cozy ambiance. The warm Sequoia wood finish is paired with Iron Rust accents and clear seedy glass for a farmhouse chic style.

FINISH: Sequoia with Iron Rust accents

GLASS: Clear Seedy, Etched

29203SQ MEDIUM FLUSH MOUNT 15" W, 4.8" H LED Lamp 3-5w Cand. LED, 40w Equiv.

HINKLEY 33000 Pin Oak Parkway Avon Lake, OH 44012 **PHONE: (440) 653-5500** Toll Free: 1 (800) 446-5539 hinkley.com