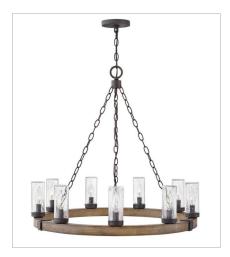

## SAWYER

The fresh, rustic design of the Sawyer collection will enhance any living experience with a warm, cozy ambiance. The warm Sequoia wood finish is paired with Iron Rust accents and clear seedy glass for a farmhouse chic style.

FINISH: Sequoia with Iron Rust accents

GLASS: Clear Seedy, Etched

29206SQ MEDIUM SINGLE TIER 24" W, 23.3" H LED Lamp 6-5w Cand. LED, 60w Equiv.

29206SQ-LV MEDIUM SINGLE TIER 12V 24" W, 23.3" H LED Lamp

29207SQ LARGE SINGLE TIER 38" W, 28.5" H LED Lamp 12-5w Cand. LED, 60w Equiv.