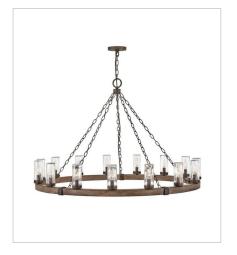

FINISH: Sequoia with Iron Rust accents

GLASS: Clear Seedy, Etched

29206SQ MEDIUM SINGLE TIER 24" W, 23.3" H LED Lamp 6-5w Cand. LED, 60w Equiv.

29206SQ-LV MEDIUM SINGLE TIER 12V 24" W, 23.3" H LED Lamp

29207SQ LARGE SINGLE TIER 38" W, 28.5" H LED Lamp 12-5w Cand. LED, 60w Equiv.

29208SQ LARGE SINGLE TIER 30" W, 27.8" H LED Lamp 9-5w Cand. LED, 60w Equiv.

29208SQ-LV LARGE SINGLE TIER 12V 30" W, 27.8" H LED Lamp

29209SQ EXTRA LARGE SINGLE TIER 46" W, 30.5" H LED Lamp 15-5w Cand. LED, 60w Equiv.