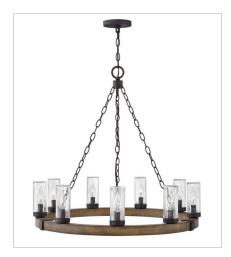

## SAWYER

The fresh, rustic design of the Sawyer collection will enhance any living experience with a warm, cozy ambiance. The warm Sequoia wood finish is paired with Iron Rust accents and clear seedy glass for a farmhouse chic style.

FINISH: Sequoia with Iron Rust accents

GLASS: Clear Seedy, Etched

29206SQ MEDIUM SINGLE TIER 24" W, 23.3" H LED Lamp 6-5w Cand. LED, 60w Equiv.

29206SQ-LV MEDIUM SINGLE TIER 12V 24" W, 23.3" H LED Lamp

29207SQ LARGE SINGLE TIER 38" W, 28.5" H LED Lamp 12-5w Cand. LED, 60w Equiv.