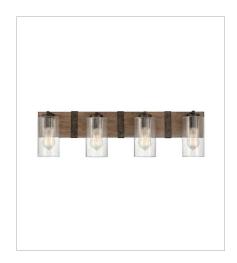

5943SQ THREE LIGHT VANITY 22" W, 8.3" H LED Lamp 3-10w Med. LED, 100w Equiv.

**5944SQ**FOUR LIGHT VANITY
30.8" W, 8.3" H
LED Lamp
4-10w Med. LED, 100w Equiv.

29202SQ SMALL WALL MOUNT SCONCE 9" W, 12" H Socket