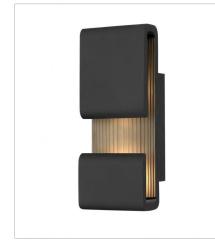

## CONTOUR

Contour is sleek, sculptured and most definitely sophisticated. The low profile is discreet, yet the integrated high performance LED makes an innovative impact both inside and out. Illumination glows up and down from the cast canopy, and the louvres are highlighted from the inner LED to emphasize the smooth curves and clean lines of Contour. Black, Bronze or Cement Gray finishes complement any decor.

FINISH: Black

2810BK SMALL WALL MOUNT LANTERN 5.8" W, 15" H Integrated LED 16w LED \*Included

2815BK LARGE WALL MOUNT LANTERN 6.5" W, 22" H Integrated LED 20w LED \*Included

HINKLEY