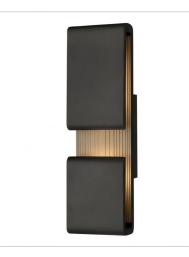

## CONTOUR

Contour is sleek, sculptured and most definitely sophisticated. The low profile is discreet, yet the integrated high performance LED makes an innovative impact both inside and out. Illumination glows up and down from the cast canopy, and the louvres are highlighted from the inner LED to emphasize the smooth curves and clean lines of Contour. Black, Bronze or Cement Gray finishes complement any decor.

FINISH: Black

2810BK SMALL WALL MOUNT LANTERN 5.8" W, 15" H Integrated LED 16w LED \*Included

2815BK LARGE WALL MOUNT LANTERN 6.5" W, 22" H Integrated LED 20w LED \*Included

HINKLEY