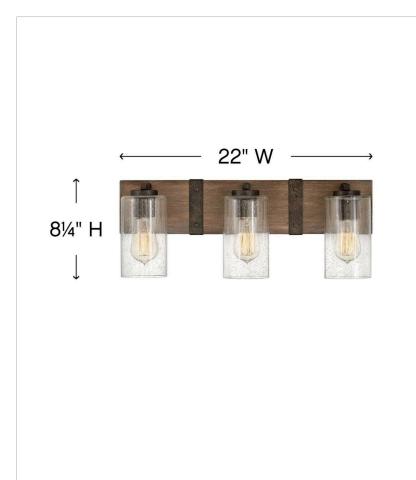

## 5943SQ

THREE LIGHT VANITY

The fresh, rustic design of the Sawyer collection will enhance any living experience with a warm, cozy ambiance. The warm Sequoia wood finish is paired with Iron Rust accents and clear seedy glass for a farmhouse chic style.

| DETAILS   |             |
|-----------|-------------|
| FINISH:   | Sequoia     |
| MATERIAL: | Steel       |
| GLASS:    | Clear Seedy |

| DIMENSIONS     |               |
|----------------|---------------|
| WIDTH:         | 22"           |
| HEIGHT:        | 8.3"          |
| WEIGHT:        | 8lb           |
| BACK PLATE:    | 22"W X 4.75"H |
| EXTENSION:     | 5.5"          |
| TOP TO OUTLET: | 2.5"          |