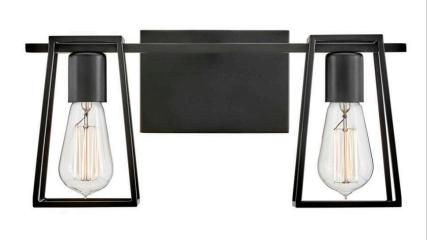

## 5162BK

TWO LIGHT VANITY

The vintage industrial open cage silhouette offers a glimpse of the workhorse mentality of Filmore, ensuring effortless style reigns supreme. Offered in a sleek black finish, Filmore adds no-nonsense function and a minimalist spirit to any space.

| DETAILS   |       |
|-----------|-------|
| FINISH:   | Black |
| MATERIAL: | Steel |

| DIMENSIONS     |               |
|----------------|---------------|
| WIDTH:         | 16"           |
| HEIGHT:        | 7.5"          |
| WEIGHT:        | 2.5lb         |
| BACK PLATE:    | 6.5"W X 4.5"H |
| EXTENSION:     | 6.8"          |
| TOP TO OUTLET: | 2.25"         |

| LIGHT SOURCE  |                                |
|---------------|--------------------------------|
| LIGHT SOURCE: | LED Lamp                       |
| WATTAGE:      | 2-14w Med. LED, 100w<br>Equiv. |
| VOLTAGE:      | 120v                           |

| SHIPPING       |     |
|----------------|-----|
| CARTON LENGTH: | 17  |
| CARTON WIDTH:  | 8   |
| CARTON HEIGHT: | 9.5 |
| CARTON WEIGHT: | 3.5 |

- Mounting hardware is hidden on the backplate to ensure a clean silhouette
- Fixture can be mounted either up or down
- Suitable for use in damp locations as defined by NEC and CEC. Meets United States UL Underwriters Laboratories & CSA Canadian Standards Association Product Safety Standards
   Ideal for violage filement by the (act included)
- Ideal for vintage filament bulbs (not included)
- Angular lines, a bold finish, simple shape and sturdy details merge for a robust but pared down
  industrial design
- Striking black finish enhances design