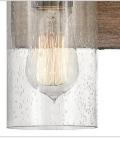

#### 5944SQ

FOUR LIGHT VANITY

The fresh, rustic design of the Sawyer collection will enhance any living experience with a warm, cozy ambiance. The warm Sequoia wood finish is paired with Iron Rust accents and clear seedy glass for a farmhouse chic style.

| DETAILS   |             |
|-----------|-------------|
| FINISH:   | Sequoia     |
| MATERIAL: | Steel       |
| GLASS:    | Clear Seedy |

| DIMENSIONS     |                  |
|----------------|------------------|
| WIDTH:         | 30.8"            |
| HEIGHT:        | 8.3"             |
| WEIGHT:        | 11.5lb           |
| BACK PLATE:    | 30.75"W X 4.75"H |
| EXTENSION:     | 5.5"             |
| TOP TO OUTLET: | 2.5"             |