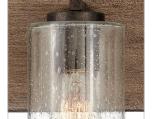

#### 5944SQ

FOUR LIGHT VANITY

The fresh, rustic design of the Sawyer collection will enhance any living experience with a warm, cozy ambiance. The warm Sequoia wood finish is paired with Iron Rust accents and clear seedy glass for a farmhouse chic style.

| DETAILS   |             |
|-----------|-------------|
| FINISH:   | Sequoia     |
| MATERIAL: | Steel       |
| GLASS:    | Clear Seedy |

| DIMENSIONS     |                  |
|----------------|------------------|
| WIDTH:         | 30.8"            |
| HEIGHT:        | 8.3"             |
| WEIGHT:        | 11.5lb           |
| BACK PLATE:    | 30.75"W X 4.75"H |
| EXTENSION:     | 5.5"             |
| TOP TO OUTLET: | 2.5"             |