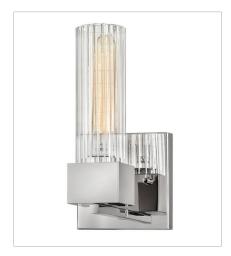

FINISH: Polished Nickel **GLASS**: Ribbed Clear

5970PN SINGLE LIGHT VANITY 5" W, 10" H LED Lamp 1-10w Med. LED, 60w Equiv.

5974PN FOUR LIGHT VANITY 32" W, 10" H LED Lamp 4-10w Med. LED, 60w Equiv.

5972PN TWO LIGHT VANITY 13" W, 10" H LED Lamp 2-10w Med. LED, 60w Equiv.