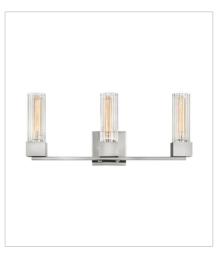

5973PN THREE LIGHT VANITY 23" W, 10" H LED Lamp 3-10w Med. LED, 60w Equiv.

PHONE: (440) 653-5500