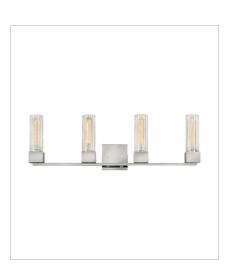

FINISH: Polished Nickel **GLASS**: Ribbed Clear

5970PN SINGLE LIGHT VANITY 5" W, 10" H LED Lamp 1-10w Med. LED, 60w Equiv.

5974PN FOUR LIGHT VANITY 32" W, 10" H LED Lamp 4-10w Med. LED, 60w Equiv.

5972PN TWO LIGHT VANITY 13" W, 10" H LED Lamp 2-10w Med. LED, 60w Equiv.