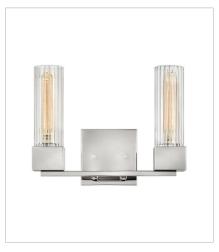

FINISH: Polished Nickel **GLASS**: Ribbed Clear

5970PN SINGLE LIGHT VANITY 5" W, 10" H LED Lamp 1-10w Med. LED, 60w Equiv.

5974PN FOUR LIGHT VANITY 32" W, 10" H LED Lamp 4-10w Med. LED, 60w Equiv.

5972PN TWO LIGHT VANITY 13" W, 10" H LED Lamp 2-10w Med. LED, 60w Equiv.