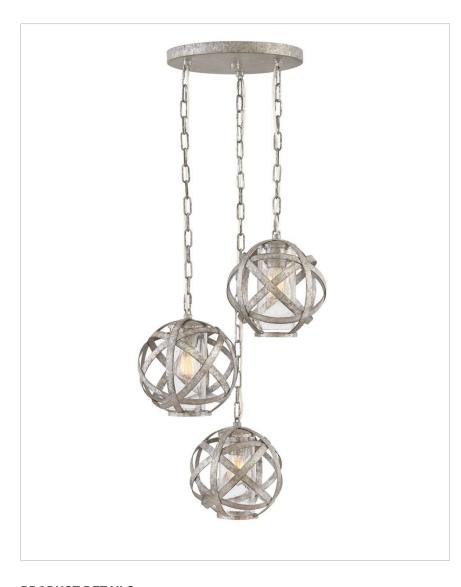

## **SMALL PENDANT**

Carson features bold overlapping metal ribbons of Vintage Iron or Weathered Zinc, enhancing an outdoor living area with style and substance. The hand-crafted pendants combine a hint of industrial sophistication with the allure of artisan craftsmanship.

| DETAILS   |                |
|-----------|----------------|
| FINISH:   | Weathered Zinc |
| MATERIAL: | Metal          |
| GLASS:    | Clear Seedy    |

| DIMENSIONS |         |
|------------|---------|
| WIDTH:     | 21"     |
| HEIGHT:    | 46.3"   |
| WEIGHT:    | 12 lbs. |