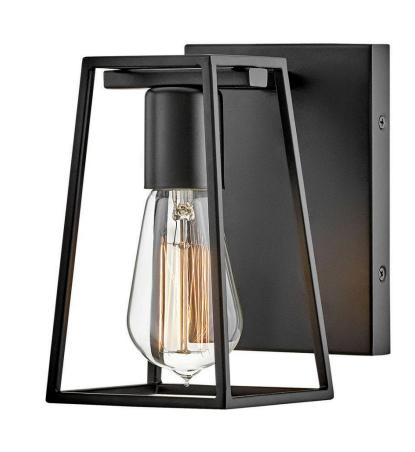

## 5160BK

SINGLE LIGHT VANITY

The vintage industrial open cage silhouette offers a glimpse of the workhorse mentality of Filmore, ensuring effortless style reigns supreme. Offered in a sleek black finish, Filmore adds no-nonsense function and a minimalist spirit to any space.

| DETAILS   |       |
|-----------|-------|
| FINISH:   | Black |
| MATERIAL: | Steel |

## DIMENSIONS

| DINILINGIONS   |               |
|----------------|---------------|
| WIDTH:         | 4.5"          |
| HEIGHT:        | 7.5"          |
| WEIGHT:        | 1.5lb         |
| BACK PLATE:    | 4.5"W X 6.5"H |
| EXTENSION:     | 6.8"          |
| TOP TO OUTLET: | 2.25"         |

| SHIPPING       |     |
|----------------|-----|
| CARTON LENGTH: | 8   |
| CARTON WIDTH:  | 6.5 |
| CARTON HEIGHT: | 9.5 |
| CARTON WEIGHT: | 2   |

PRODUCT DETAILS:

- · Mounting hardware is hidden on the backplate to ensure a clean silhouette
- Fixture can be mounted either up or down
- Suitable for use in damp locations as defined by NEC and CEC. Meets United States UL Underwriters Laboratories & CSA Canadian Standards Association Product Safety Standards • Ideal for vintage filament bulbs (not included)
- Angular lines, a bold finish, simple shape and sturdy details merge for a robust but pared down industrial design
- Striking black finish enhances design