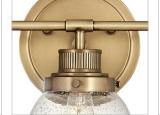

### 5933HB

THREE LIGHT VANITY

Poppy features clear glass spheres that bubble out of the refined, ribbed Chrome or Heritage Brass fitters to create a simple, yet sophisticated silhouette. An elegant, stepped backplate and crisp crossbar anchor this airy design. Poppy showcases mid-century style with a spectacular spin.

#### PRODUCT DETAILS:

- Fixture can be mounted either up or down
- Suitable for use in damp locations as defined by NEC and CEC. Meets United States UL Underwriters Laboratories & CSA Canadian Standards Association Product Safety Standards
- Distinctive mid-century modern elements merge with sleek and timeless forms for a vintage vibe with modern flair
- Classic gleaming light brass finish