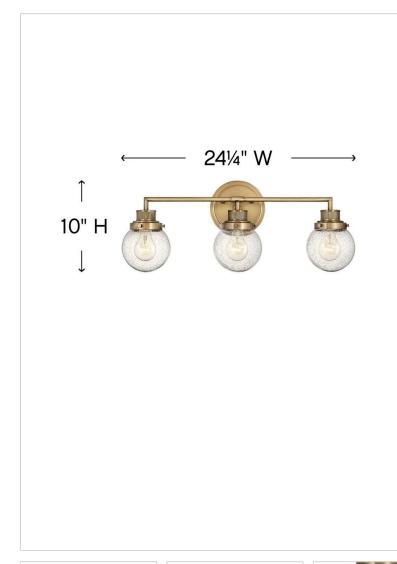

### 5933HB

THREE LIGHT VANITY

Poppy features clear glass spheres that bubble out of the refined, ribbed Chrome or Heritage Brass fitters to create a simple, yet sophisticated silhouette. An elegant, stepped backplate and crisp crossbar anchor this airy design. Poppy showcases mid-century style with a spectacular spin.

# DIMENSIONSWIDTH:24.3"HEIGHT:10"WEIGHT:4lbBACK PLATE:6" Dia.EXTENSION:7"

|               | _                             |
|---------------|-------------------------------|
| LIGHT SOURCE  |                               |
| LIGHT SOURCE: | LED Lamp                      |
| WATTAGE:      | 3-8w Med. LED, 100w<br>Equiv. |
| VOLTAGE:      | 120v                          |