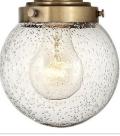

### 5933HB

THREE LIGHT VANITY

Poppy features clear glass spheres that bubble out of the refined, ribbed Chrome or Heritage Brass fitters to create a simple, yet sophisticated silhouette. An elegant, stepped backplate and crisp crossbar anchor this airy design. Poppy showcases mid-century style with a spectacular spin.

| DETAILS   |                |
|-----------|----------------|
| FINISH:   | Heritage Brass |
| MATERIAL: | Steel          |
| GLASS:    | Clear Seedy    |