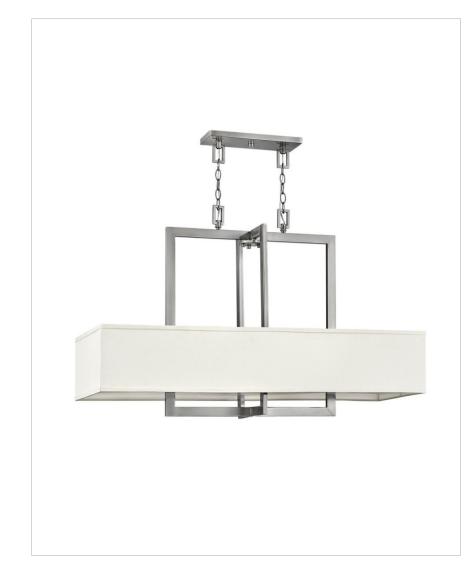

## 3218AN

FOUR LIGHT LINEAR

Hampton is a modern transitional design, offering the ultimate in urban sophistication. The minimal, rectangular frame, paired with a decorative acrylic etched bottom lens, is softened by a contemporary offwhite linen drum shade.

| DETAILS   |                          |
|-----------|--------------------------|
| FINISH:   | Antique Nickel           |
| MATERIAL: | Steel                    |
| SHADE:    | Off-White Linen Hardback |

## PRODUCT DETAILS:

- This chain or cable hung fixture may be installed on any sloped ceiling.
- Suitable for use in dry (indoor) locations as defined by NEC and CEC. Meets United States UL Underwriters Laboratories & CSA Canadian Standards Association Product Safety Standards
- Merging the best of traditional and modern elements, with a sophisticated and streamlined silhouette perfect for any space
- Decorative acrylic etched bottom lens.
- Classic matte brushed nickel finish