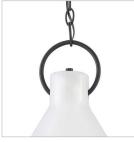

## **SMALL PENDANT**

The profile is simple, hardworking and meant to reflect the farmhouse style it complements so well. A metal shade in Polished White or Aged Zinc, both feature a bottom ring and an oversized loop in Black. Wiring is threaded through the loop, instead of being exposed, which ensures the look remains clean, casual and tasteful.