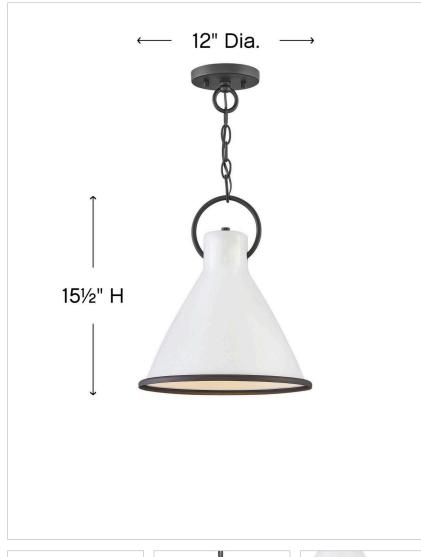

## **SMALL PENDANT**

The profile is simple, hardworking and meant to reflect the farmhouse style it complements so well. A metal shade in Polished White or Aged Zinc, both feature a bottom ring and an oversized loop in Black. Wiring is threaded through the loop, instead of being exposed, which ensures the look remains clean, casual and tasteful.

| DETAILS       |                |
|---------------|----------------|
| FINISH:       | Polished White |
| MATERIAL:     | Steel          |
| SLOPE DEGREE: | 90             |

| DIMENSIONS |       |
|------------|-------|
| WIDTH:     | 12.3" |
| HEIGHT:    | 15.5" |
| WEIGHT:    | 4.5lb |