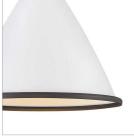

## **SMALL PENDANT**

The profile is simple, hardworking and meant to reflect the farmhouse style it complements so well. A metal shade in Polished White or Aged Zinc, both feature a bottom ring and an oversized loop in Black. Wiring is threaded through the loop, instead of being exposed, which ensures the look remains clean, casual and tasteful.