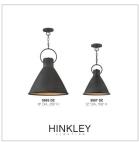

## **SMALL PENDANT**

The profile is simple, hardworking and meant to reflect the farmhouse style it complements so well. A metal shade in Polished White or Aged Zinc, both feature a bottom ring and an oversized loop in Black. Wiring is threaded through the loop, instead of being exposed, which ensures the look remains clean, casual and tasteful.