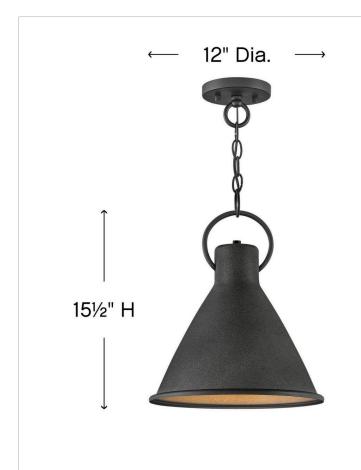

## **SMALL PENDANT**

The profile is simple, hardworking and meant to reflect the farmhouse style it complements so well. A metal shade in Polished White or Aged Zinc, both feature a bottom ring and an oversized loop in Black. Wiring is threaded through the loop, instead of being exposed, which ensures the look remains clean, casual and tasteful.

| DETAILS       |           |
|---------------|-----------|
| FINISH:       | Aged Zinc |
| MATERIAL:     | Steel     |
| SLOPE DEGREE: | 90        |

| DIMENSIONS |       |
|------------|-------|
| WIDTH:     | 12.3" |
| HEIGHT:    | 15.5" |
| WEIGHT:    | 4.5lb |