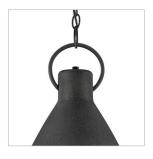

## **SMALL PENDANT**

The profile is simple, hardworking and meant to reflect the farmhouse style it complements so well. A metal shade in Polished White or Aged Zinc, both feature a bottom ring and an oversized loop in Black. Wiring is threaded through the loop, instead of being exposed, which ensures the look remains clean, casual and tasteful.