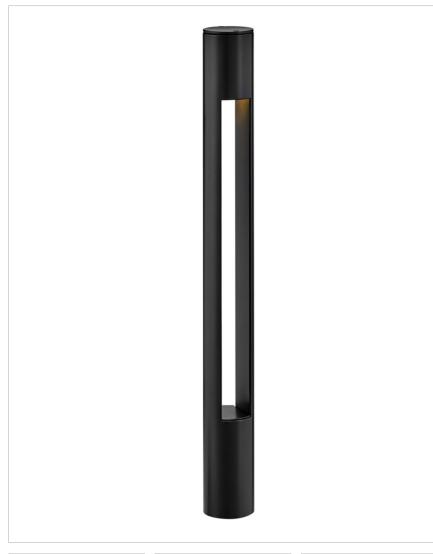

## ATLANTIS ROUND SMALL BOLLARD

The bold, clean lines of the Atlantis bollards complement contemporary architecture for the ultimate in urban sophistication. Versatile, Atlantis is available in both round and square bollards and both large and small sizes. Atlantis is available in three classic finishes: Satin Black, Titanium, and Bronze.

| DETAILS   |             |
|-----------|-------------|
| FINISH:   | Satin Black |
| MATERIAL: | Aluminum    |
| GLASS:    | Etched Lens |

| DIMENSIONS |       |
|------------|-------|
| WIDTH:     | 2"    |
| HEIGHT:    | 20"   |
| DEPTH:     | 2     |
| WEIGHT:    | 1.5lb |