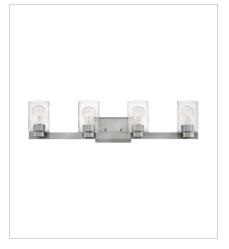

## MILEY

Miley's chic design complements a variety of decors with its sleek lines and elegant glass shape. The cast stepped back plate and cast glass holders in Chrome or Brushed Nickel finishes add to its beauty.

5054BN-CL FOUR LIGHT VANITY 30" W, 7" H Socket 4-100w Med.

HINKLEY 33000 Pin Oak Parkway Avon Lake, OH 44012 PHONE: (440) 653-5500 Toll Free: 1 (800) 446-5539 hinkley.com