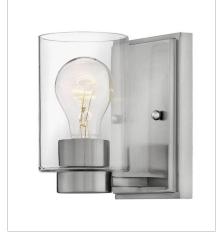

## MILEY

Miley's chic design complements a variety of decors with its sleek lines and elegant glass shape. The cast stepped back plate and cast glass holders in Chrome or Brushed Nickel finishes add to its beauty.

FINISH: Brushed Nickel with Clear glass GLASS: Clear

5050BN-CL SINGLE LIGHT VANITY 4.5" W, 6.5" H Socket 1-100w Med.

5052BN-CL TWO LIGHT VANITY 13" W, 7" H Socket 2-100w Med.

5053BN-CL THREE LIGHT VANITY 21.5" W, 7" H Socket 3-100w Med.