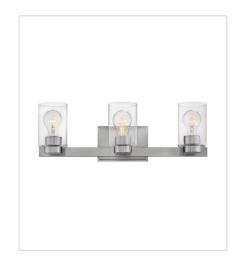

## MILEY

Miley's chic design complements a variety of decors with its sleek lines and elegant glass shape. The cast stepped back plate and cast glass holders in Chrome or Brushed Nickel finishes add to its beauty.

FINISH: Brushed Nickel with Clear glass GLASS: Clear

5050BN-CL SINGLE LIGHT VANITY 4.5" W, 6.5" H Socket 1-100w Med.

5052BN-CL TWO LIGHT VANITY 13" W, 7" H Socket 2-100w Med.

5053BN-CL THREE LIGHT VANITY 21.5" W, 7" H Socket 3-100w Med.