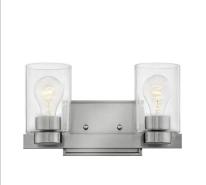

## MILEY

Miley's chic design complements a variety of decors with its sleek lines and elegant glass shape. The cast stepped back plate and cast glass holders in Chrome or Brushed Nickel finishes add to its beauty.

FINISH: Brushed Nickel with Clear glass GLASS: Clear

5050BN-CL SINGLE LIGHT VANITY 4.5" W, 6.5" H Socket 1-100w Med.

5052BN-CL TWO LIGHT VANITY 13" W, 7" H Socket 2-100w Med.

5053BN-CL THREE LIGHT VANITY 21.5" W, 7" H Socket 3-100w Med.