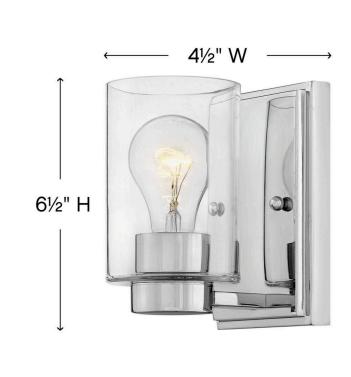

## SINGLE LIGHT VANITY

Miley's chic design complements a variety of decors with its sleek lines and elegant glass shape. The cast stepped back plate and cast glass holders in Chrome or Brushed Nickel finishes add to its beauty.

| DETAILS   |                         |
|-----------|-------------------------|
| FINISH:   | Chrome with Clear glass |
| MATERIAL: | Steel                   |
| GLASS:    | Clear                   |

| DIMENSIONS     |                |
|----------------|----------------|
| WIDTH:         | 4.5"           |
| HEIGHT:        | 6.5"           |
| WEIGHT:        | 1.5lb          |
| BACK PLATE:    | 4.75"W X 6.5"H |
| EXTENSION:     | 5.3"           |
| TOP TO OUTLET: | 3.25"          |