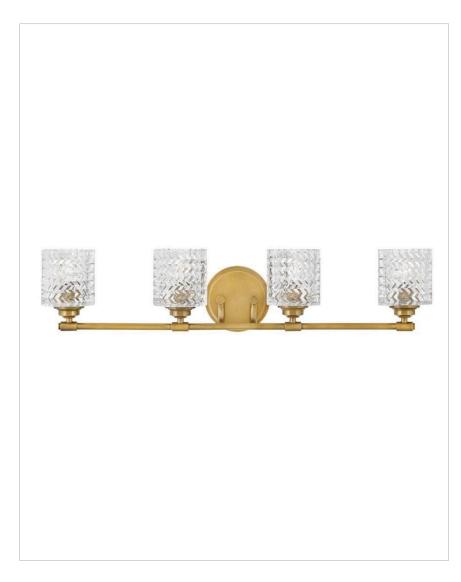

## FOUR LIGHT VANITY

Traditional elegance with a modern edge defines Elle's graceful design. A rich, chevron cut, clear glass is the dramatic focal point, complemented by a gleaming Chrome finish. The softly rounded steel back plate is finished with luxe stepped detailing to complete the design.

| DETAILS   |                |
|-----------|----------------|
| FINISH:   | Heritage Brass |
| MATERIAL: | Steel          |
| GLASS:    | Clear Chevron  |

| DIMENSIONS     |           |
|----------------|-----------|
| WIDTH:         | 32"       |
| HEIGHT:        | 7.5"      |
| WEIGHT:        | 4.7lb     |
| BACK PLATE:    | 5.5" Dia. |
| EXTENSION:     | 6.5"      |
| TOP TO OUTLET: | 5"        |

## **PRODUCT DETAILS:**

- Mounting hardware is hidden on the backplate to ensure a clean silhouette
- Fixture can be mounted either up or down
- Suitable for use in damp locations as defined by NEC and CEC. Meets
  United States UL Underwriters Laboratories & CSA Canadian Standards
  Association Product Safety Standards
- Classic, elegant lines and timeless details enhance a traditional space
- · Classic gleaming light brass finish