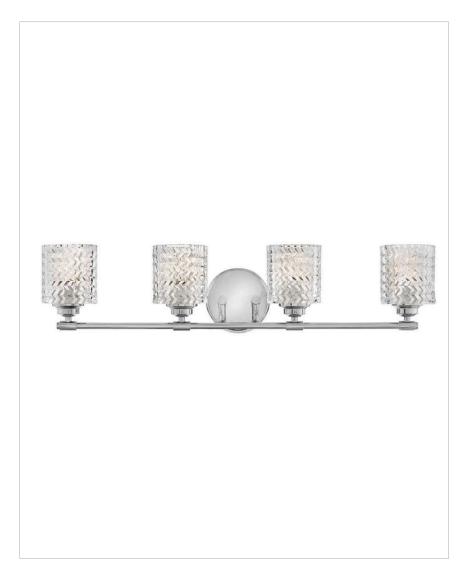

## FOUR LIGHT VANITY

Traditional elegance with a modern edge defines Elle's graceful design. A rich, chevron cut, clear glass is the dramatic focal point, complemented by a gleaming Chrome finish. The softly rounded steel back plate is finished with luxe stepped detailing to complete the design.

| DETAILS   |               |
|-----------|---------------|
| FINISH:   | Chrome        |
| MATERIAL: | Steel         |
| GLASS:    | Clear Chevron |

| DIMENSIONS     |           |
|----------------|-----------|
| WIDTH:         | 32"       |
| HEIGHT:        | 7.5"      |
| WEIGHT:        | 10.5lb    |
| BACK PLATE:    | 5.5" Dia. |
| EXTENSION:     | 6.5"      |
| TOP TO OUTLET: | 5"        |

## **PRODUCT DETAILS:**

- Mounting hardware is hidden on the backplate to ensure a clean silhouette
- Fixture can be mounted either up or down
- Suitable for use in damp locations as defined by NEC and CEC. Meets
  United States UL Underwriters Laboratories & CSA Canadian Standards
  Association Product Safety Standards
- Classic, elegant lines and timeless details enhance a traditional space
- Sparkling chrome with reflective finish