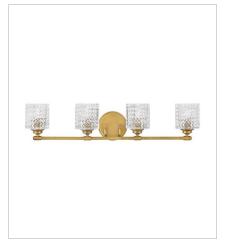

5044HB FOUR LIGHT VANITY 32" W, 7.5" H Socket 4-100w Med.,

HINKLEY 33000 Pin Oak Parkway Avon Lake, OH 44012 PHONE: (440) 653-5500 Toll Free: 1 (800) 446-5539 hinkley.com