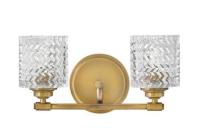

FINISH: Heritage Brass GLASS: Clear Chevron

5040HB SINGLE LIGHT VANITY 5.5" W, 7.8" H Socket 1-100w Med.,

**5042HB** TWO LIGHT VANITY 14.5" W, 7.5" H Socket 2-100w Med.,

5043HB THREE LIGHT VANITY 24" W, 7.5" H Socket 3-100w Med.,