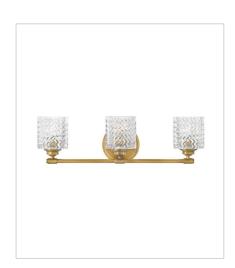

FINISH: Heritage Brass GLASS: Clear Chevron

5040HB SINGLE LIGHT VANITY 5.5" W, 7.8" H Socket 1-100w Med.,

**5042HB** TWO LIGHT VANITY 14.5" W, 7.5" H Socket 2-100w Med.,

5043HB THREE LIGHT VANITY 24" W, 7.5" H Socket 3-100w Med.,