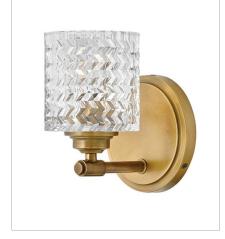

FINISH: Heritage Brass GLASS: Clear Chevron

5040HB SINGLE LIGHT VANITY 5.5" W, 7.8" H Socket 1-100w Med.,

**5042HB** TWO LIGHT VANITY 14.5" W, 7.5" H Socket 2-100w Med.,

5043HB THREE LIGHT VANITY 24" W, 7.5" H Socket 3-100w Med.,