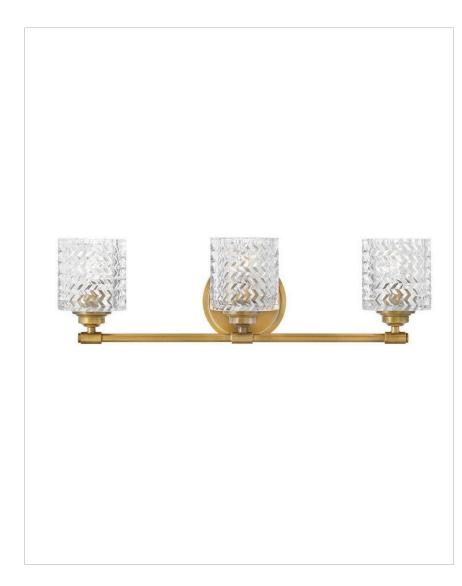

## THREE LIGHT VANITY

Traditional elegance with a modern edge defines Elle's graceful design. A rich, chevron cut, clear glass is the dramatic focal point, complemented by a gleaming Chrome finish. The softly rounded steel back plate is finished with luxe stepped detailing to complete the design.

| DETAILS   |                |
|-----------|----------------|
| FINISH:   | Heritage Brass |
| MATERIAL: | Steel          |
| GLASS:    | Clear Chevron  |

| DIMENSIONS     | ]         |
|----------------|-----------|
| WIDTH:         | 24"       |
| HEIGHT:        | 7.5"      |
| WEIGHT:        | 3.6lb     |
| BACK PLATE:    | 5.5" Dia. |
| EXTENSION:     | 6.5"      |
| TOP TO OUTLET: | 5"        |