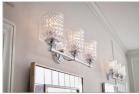

## THREE LIGHT VANITY

Traditional elegance with a modern edge defines Elle's graceful design. A rich, chevron cut, clear glass is the dramatic focal point, complemented by a gleaming Chrome finish. The softly rounded steel back plate is finished with luxe stepped detailing to complete the design.

## PRODUCT DETAILS:

- Mounting hardware is hidden on the backplate to ensure a clean silhouette
- Fixture can be mounted either up or down
- Suitable for use in damp locations as defined by NEC and CEC. Meets United States UL Underwriters Laboratories & CSA Canadian Standards Association Product Safety Standards
- Classic, elegant lines and timeless details enhance a traditional space
- Sparkling chrome with reflective finish