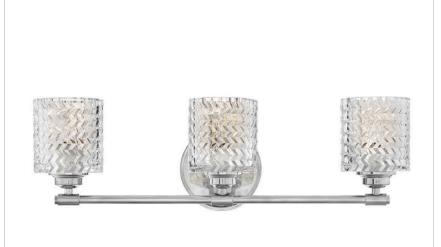

## 5043CM

## THREE LIGHT VANITY

Traditional elegance with a modern edge defines Elle's graceful design. A rich, chevron cut, clear glass is the dramatic focal point, complemented by a gleaming Chrome finish. The softly rounded steel back plate is finished with luxe stepped detailing to complete the design.

| DETAILS   |               |
|-----------|---------------|
| FINISH:   | Chrome        |
| MATERIAL: | Steel         |
| GLASS:    | Clear Chevron |

| DIMENSIONS     |           |
|----------------|-----------|
| WIDTH:         | 24"       |
| HEIGHT:        | 7.5"      |
| WEIGHT:        | 8lb       |
| BACK PLATE:    | 5.5" Dia. |
| EXTENSION:     | 6.5"      |
| TOP TO OUTLET: | 5"        |

## PRODUCT DETAILS:

- Mounting hardware is hidden on the backplate to ensure a clean silhouette
- Fixture can be mounted either up or down
- Suitable for use in damp locations as defined by NEC and CEC. Meets United States UL Underwriters Laboratories & CSA Canadian Standards Association Product Safety Standards
- Classic, elegant lines and timeless details enhance a traditional space
- Sparkling chrome with reflective finish