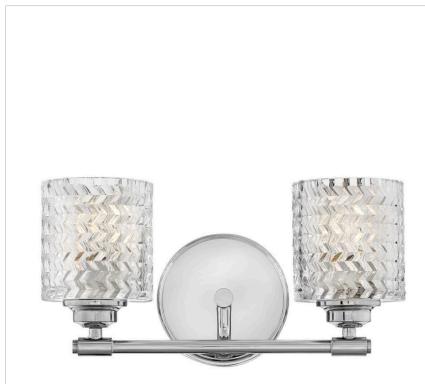

## ELLE 5042CM

TWO LIGHT VANITY

Traditional elegance with a modern edge defines Elle's graceful design. A rich, chevron cut, clear glass is the dramatic focal point, complemented by a gleaming Chrome finish. The softly rounded steel back plate is finished with luxe stepped detailing to complete the design.

| DETAILS   |               |
|-----------|---------------|
| FINISH:   | Chrome        |
| MATERIAL: | Steel         |
| GLASS:    | Clear Chevron |

| DIMENSIONS     |           |
|----------------|-----------|
| WIDTH:         | 14.5"     |
| HEIGHT:        | 7.5"      |
| WEIGHT:        | 5.5lb     |
| BACK PLATE:    | 5.5" Dia. |
| EXTENSION:     | 6.5"      |
| TOP TO OUTLET: | 5"        |

| LIGHT SOURCE  |              |
|---------------|--------------|
| LIGHT SOURCE: | Socket       |
| WATTAGE:      | 2-100w Med., |
| VOLTAGE:      | 120v         |

| SHIPPING       |      |
|----------------|------|
| CARTON LENGTH: | 14.5 |
| CARTON WIDTH:  | 8    |
| CARTON HEIGHT: | 11.5 |
| CARTON WEIGHT: | 6.5  |

Fixture can be mounted either up or down Suitable for use in damp locations as defined by NEC and CEC. Meets United States UL

- Underwriters Laboratories & CSA Canadian Standards Association Product Safety Standards
- · Classic, elegant lines and timeless details enhance a traditional space
- Sparkling chrome with reflective finish