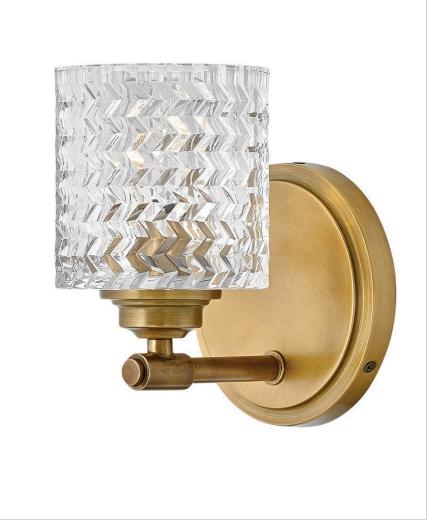

## ELLE

5040HB

SINGLE LIGHT VANITY

Traditional elegance with a modern edge defines Elle's graceful design. A rich, chevron cut, clear glass is the dramatic focal point, complemented by a gleaming Chrome finish. The softly rounded steel back plate is finished with luxe stepped detailing to complete the design.

| DETAILS   |                |
|-----------|----------------|
| FINISH:   | Heritage Brass |
| MATERIAL: | Steel          |
| GLASS:    | Clear Chevron  |

| DIMENSIONS     |           |
|----------------|-----------|
| WIDTH:         | 5.5"      |
| HEIGHT:        | 7.8"      |
| WEIGHT:        | 1.4lb     |
| BACK PLATE:    | 5.5" Dia. |
| EXTENSION:     | 6.5"      |
| TOP TO OUTLET: | 5"        |