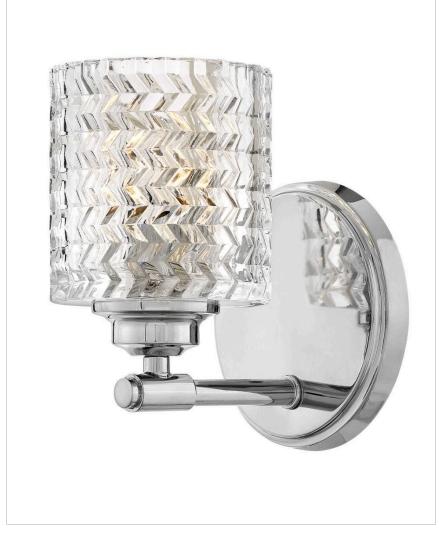

## ELLE

5040CM

SINGLE LIGHT VANITY

Traditional elegance with a modern edge defines Elle's graceful design. A rich, chevron cut, clear glass is the dramatic focal point, complemented by a gleaming Chrome finish. The softly rounded steel back plate is finished with luxe stepped detailing to complete the design.

| DETAILS   |               |
|-----------|---------------|
| FINISH:   | Chrome        |
| MATERIAL: | Steel         |
| GLASS:    | Clear Chevron |

| DIMENSIONS     |           |
|----------------|-----------|
| WIDTH:         | 5.5"      |
| HEIGHT:        | 7.8"      |
| WEIGHT:        | 3lb       |
| BACK PLATE:    | 5.5" Dia. |
| EXTENSION:     | 6.5"      |
| TOP TO OUTLET: | 5"        |

## PRODUCT DETAILS:

- Mounting hardware is hidden on the backplate to ensure a clean silhouette
- Fixture can be mounted either up or down
- Suitable for use in damp locations as defined by NEC and CEC. Meets United States UL Underwriters Laboratories & CSA Canadian Standards Association Product Safety Standards
- Classic, elegant lines and timeless details enhance a traditional space
- Sparkling chrome with reflective finish