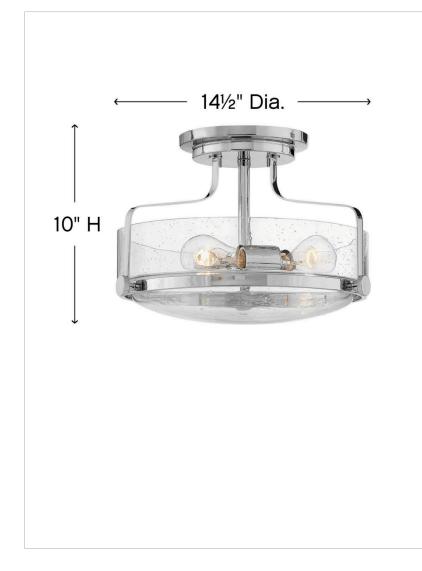

| DIMENSIONS     |        |
|----------------|--------|
| WIDTH:         | 14.5"  |
| HEIGHT:        | 10"    |
| WEIGHT:        | 6 lbs. |
| TOP TO OUTLET: | 0"     |

| LIGHT SOURCE  |             |
|---------------|-------------|
| LIGHT SOURCE: | Socket      |
| WATTAGE:      | 3-100w Med. |
| VOLTAGE:      | 120v        |