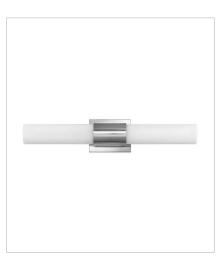

## PORTIA

Portia's slim profile unifies design and technology. A pair of blown etched opal glass cylinders extends from a center metal fixture body, creating a streamlined cylindrical form. Finished in either Brushed Nickel or Polished Nickel, this eco-efficient linear LED collection is fully dimmable and provides even, warm white light. The raceway back plate and optional junction box cover plate provide multiple mounting opportunities.

**FINISH**: Polished Nickel **GLASS**: Etched Opal

52112PN SMALL LED VANITY 19" W, 3" H Integrated LED

52113PN LARGE LED VANITY 24.5" W, 3" H Integrated LED