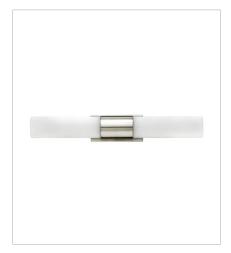

## PORTIA

Portia's slim profile unifies design and technology. A pair of blown etched opal glass cylinders extends from a center metal fixture body, creating a streamlined cylindrical form. Finished in either Brushed Nickel or Polished Nickel, this eco-efficient linear LED collection is fully dimmable and provides even, warm white light. The raceway back plate and optional junction box cover plate provide multiple mounting opportunities.

**FINISH**: Polished Nickel **GLASS**: Etched Opal

52112PN SMALL LED VANITY 19" W, 3" H Integrated LED

52113PN LARGE LED VANITY 24.5" W, 3" H Integrated LED