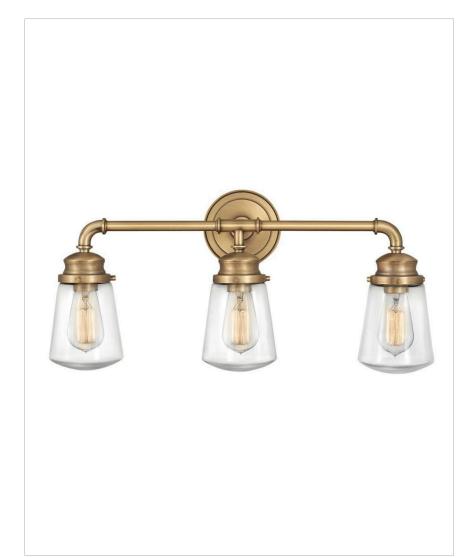

## FRITZ

5033HB

THREE LIGHT VANITY

Charming and classic, Fritz embraces a simplicity that is anything but basic. Industrial design elements are balanced with sturdy cast details and gleaming, refined finishes for a timeless silhouette.

| DETAILS   |                |
|-----------|----------------|
| FINISH:   | Heritage Brass |
| MATERIAL: | Steel          |
| GLASS:    | Clear          |

## DIMENSIONS

| DIVILIVISIONS  |         |
|----------------|---------|
| WIDTH:         | 24"     |
| HEIGHT:        | 11.8"   |
| WEIGHT:        | 6lb     |
| BACK PLATE:    | 5" Dia. |
| EXTENSION:     | 6.5"    |
| TOP TO OUTLET: | 2.5"    |

## PRODUCT DETAILS:

- Mounting hardware is hidden on the backplate to ensure a clean silhouette
- Fixture can be mounted either up or down
- Suitable for use in damp locations as defined by NEC and CEC. Meets United States UL Underwriters Laboratories & CSA Canadian Standards Association Product Safety Standards
- Ideal for vintage filament bulbs (not included)
- Angular lines, a bold finish, simple shape and sturdy details merge for a robust but pared down industrial design
- Classic gleaming light brass finish