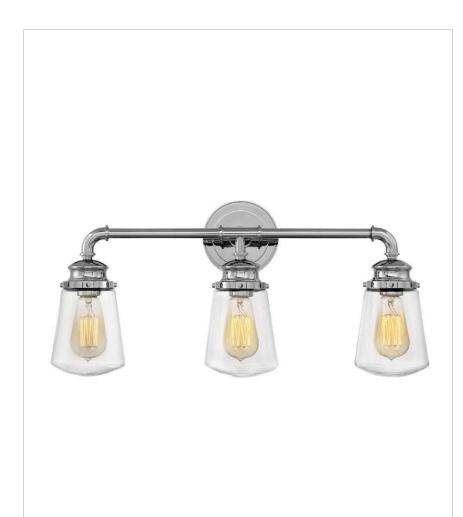

## **FRITZ**

## 5033CM

## THREE LIGHT VANITY

Charming and classic, Fritz embraces a simplicity that is anything but basic. Industrial design elements are balanced with sturdy cast details and gleaming, refined finishes for a timeless silhouette.

| DETAILS   |        |
|-----------|--------|
| FINISH:   | Chrome |
| MATERIAL: | Steel  |
| GLASS:    | Clear  |

| DIMENSIONS     |         |
|----------------|---------|
| WIDTH:         | 24"     |
| HEIGHT:        | 11.8"   |
| WEIGHT:        | 6lb     |
| BACK PLATE:    | 5" Dia. |
| EXTENSION:     | 6.5"    |
| TOP TO OUTLET: | 2.5"    |