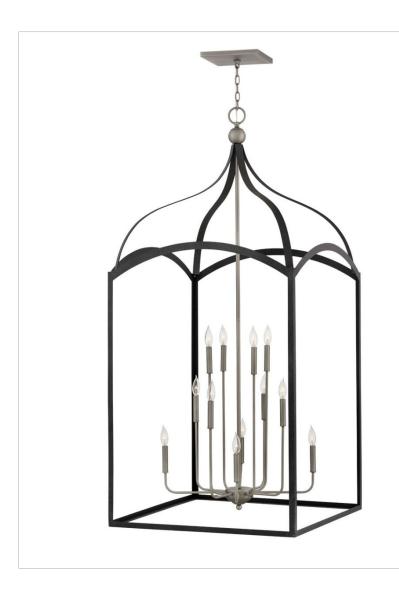

## **CLARENDON**

## 3419DZ

## EXTRA LARGE THREE TIER OPEN FRAME

Clarendon is a classic four sided foyer lantern group designed in an elegant two tone finish and constructed in forged iron with cast ball details and clear glass panels. Clarendon is updated tradition at its finest

| DETAILS   |           |
|-----------|-----------|
| FINISH:   | Aged Zinc |
| MATERIAL: | Steel     |

| DIMENSIONS |         |
|------------|---------|
| WIDTH:     | 30"     |
| HEIGHT:    | 65"     |
| WEIGHT:    | 29 lbs. |

| LIGHT SOURCE  |              |
|---------------|--------------|
| LIGHT SOURCE: | Socket       |
| WATTAGE:      | 12-60w Cand. |
| VOLTAGE:      | 120v         |

| MOUNTING   |        |
|------------|--------|
| CANOPY:    | 9" Sq. |
| LEAD WIRE: | 144"   |