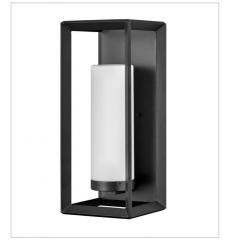

**FINISH**: Brushed Graphite **GLASS**: Etched Opal

29300BGR SMALL WALL MOUNT LANTERN 7" W, 13" H Socket 1-100w Med.

29302BGR
MEDIUM WALL MOUNT SCONCE
7" W, 16.8" H
Socket
1-100w Med.

29309BGR LARGE WALL MOUNT LANTERN 9" W, 22" H Socket 1-100w Med.