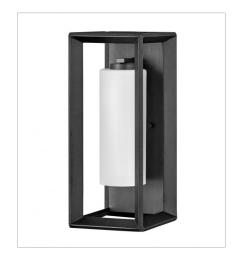

**FINISH**: Brushed Graphite **GLASS**: Etched Opal

29300BGR SMALL WALL MOUNT LANTERN 7" W, 13" H Socket 1-100w Med.

29302BGR
MEDIUM WALL MOUNT SCONCE
7" W, 16.8" H
Socket
1-100w Med.

29309BGR LARGE WALL MOUNT LANTERN 9" W, 22" H Socket 1-100w Med.