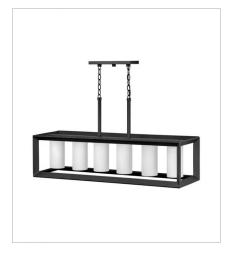

29304BGR MEDIUM SINGLE TIER 18.3" W, 28.3" H Socket 4-60w Med.

29306BGR SIX LIGHT LINEAR 42.3" W, 21.3" H Socket 6-100w Med.

29307BGR SMALL PENDANT 7" W, 10.5" H Socket 1-100w Med.