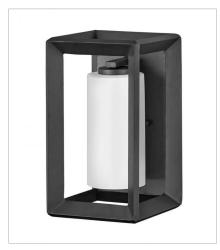

**FINISH**: Brushed Graphite **GLASS**: Etched Opal

29300BGR SMALL WALL MOUNT LANTERN 7" W, 13" H Socket 1-100w Med.

29302BGR
MEDIUM WALL MOUNT SCONCE
7" W, 16.8" H
Socket
1-100w Med.

29309BGR LARGE WALL MOUNT LANTERN 9" W, 22" H Socket 1-100w Med.