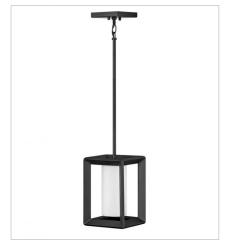

29304BGR MEDIUM SINGLE TIER 18.3" W, 28.3" H Socket 4-60w Med.

29306BGR SIX LIGHT LINEAR 42.3" W, 21.3" H Socket 6-100w Med.

29307BGR SMALL PENDANT 7" W, 10.5" H Socket 1-100w Med.