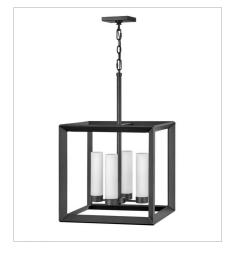

29304BGR MEDIUM SINGLE TIER 18.3" W, 28.3" H Socket 4-60w Med.

29306BGR SIX LIGHT LINEAR 42.3" W, 21.3" H Socket 6-100w Med.

29307BGR SMALL PENDANT 7" W, 10.5" H Socket 1-100w Med.