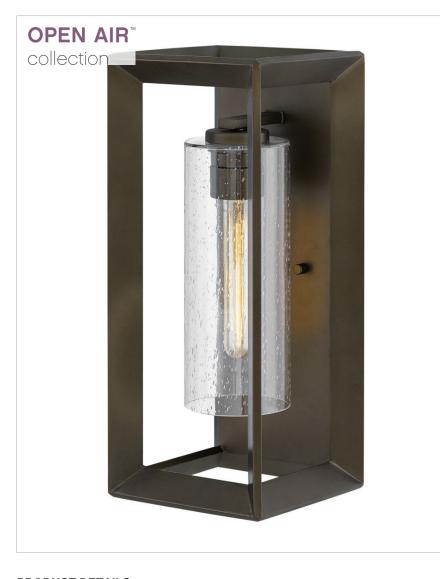

## 29302WB

## MEDIUM WALL MOUNT SCONCE

Rhodes exudes warmth and a handsome appeal with a clean transitional design and generous proportions. Perfectly suited for either exterior or interior spaces, the Warm Bronze finish and clear seedy glass perfectly complement the robust framework. Vintage-inspired filament bulbs are recommended to complement these designs.

| DETAILS   |             |
|-----------|-------------|
| FINISH:   | Warm Bronze |
| MATERIAL: | Steel       |
| GLASS:    | Clear Seedy |

| DIMENSIONS     |                  |
|----------------|------------------|
| WIDTH:         | 7.3"             |
| HEIGHT:        | 16.8"            |
| WEIGHT:        | 7 lbs.           |
| BACK PLATE:    | 6.75"W X 16.25"H |
| EXTENSION:     | 7"               |
| TOP TO OUTLET: | 8.5"             |