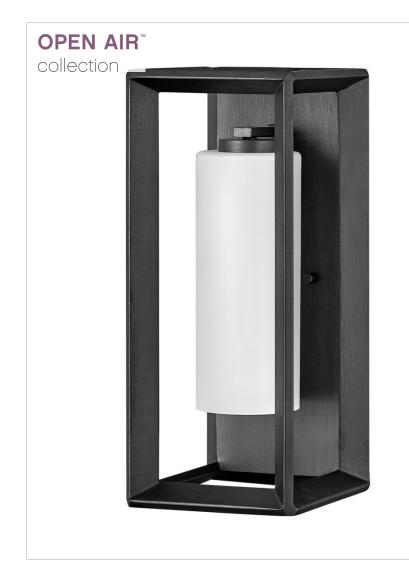

## 29302BGR

MEDIUM WALL MOUNT SCONCE

Rhodes exudes warmth and a handsome appeal with a clean, transitional design and generous proportions. Perfectly suited for either exterior or interior spaces, the Brushed Graphite finish and etched Opal glass perfectly complement the robust framework.