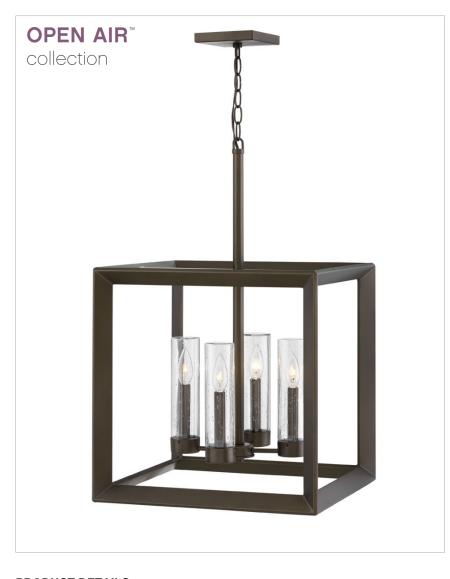

## MEDIUM SINGLE TIER

Rhodes exudes warmth and a handsome appeal with a clean transitional design and generous proportions. Perfectly suited for either exterior or interior spaces, the Warm Bronze finish and clear seedy glass perfectly complement the robust framework. Vintage-inspired filament bulbs are recommended to complement these designs.

| DETAILS   |             |
|-----------|-------------|
| FINISH:   | Warm Bronze |
| MATERIAL: | Steel       |
| GLASS:    | Clear Seedy |

| DIMENSIONS |         |
|------------|---------|
| WIDTH:     | 18.3"   |
| HEIGHT:    | 28.3"   |
| WEIGHT:    | 16 lbs. |