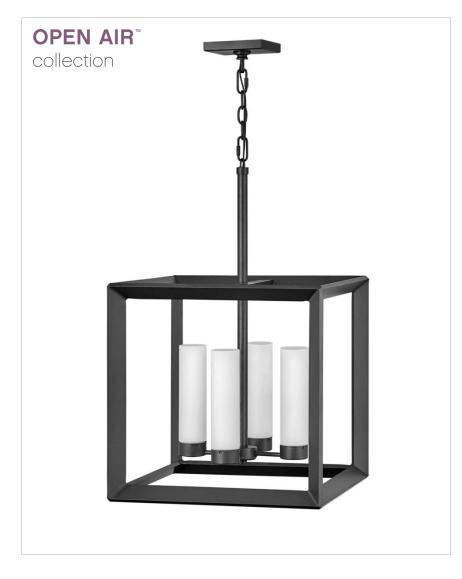

## **RHODES**

## 29304BGR

## MEDIUM SINGLE TIER

Rhodes exudes warmth and a handsome appeal with a clean, transitional design and generous proportions. Perfectly suited for either exterior or interior spaces, the Brushed Graphite finish and etched Opal glass perfectly complement the robust framework.