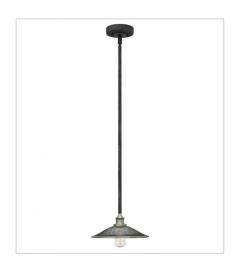

## RIGBY

Rigby is inspired by the Americana barn light, reborn as a chic interior retro classic. Features such as cast socket covers, mesh shades, canopy detail and two-tone finish options combine the best in both vintage and industrial design elements. FINISH: Aged Zinc with Antique Nickel accents

4360DZ SINGLE LIGHT SCONCE 10" W, 8.5" H Socket 1-60w Med.

4364DZ THREE LIGHT LINEAR 40" W, 7" H Socket 3-60w Med.

**4367DZ** SMALL PENDANT 10" W, 4.3" H Socket 1-60w Med.

HINKLEY LIGHTING, INC. 33000 Pin Oak Parkway Avon Lake, OH 44012 PHONE: (440) 653-5500 Toll Free: 1 (800) 446-5539 hinkleylighting.com