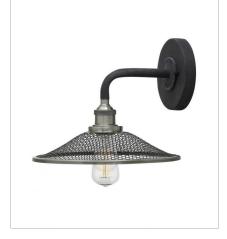

## RIGBY

Rigby is inspired by the Americana barn light, reborn as a chic interior retro classic. Features such as cast socket covers, mesh shades, canopy detail and two-tone finish options combine the best in both vintage and industrial design elements. FINISH: Aged Zinc with Antique Nickel accents

4360DZ SINGLE LIGHT SCONCE 10" W, 8.5" H Socket 1-60w Med.

4364DZ THREE LIGHT LINEAR 40" W, 7" H Socket 3-60w Med.

**4367DZ** SMALL PENDANT 10" W, 4.3" H Socket 1-60w Med.

HINKLEY LIGHTING, INC. 33000 Pin Oak Parkway Avon Lake, OH 44012 PHONE: (440) 653-5500 Toll Free: 1 (800) 446-5539 hinkleylighting.com