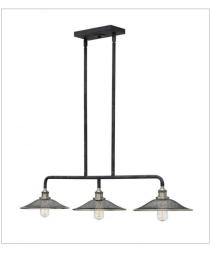

## RIGBY

Rigby is inspired by the Americana barn light, reborn as a chic interior retro classic. Features such as cast socket covers, mesh shades, canopy detail and two-tone finish options combine the best in both vintage and industrial design elements. FINISH: Aged Zinc with Antique Nickel accents

4360DZ SINGLE LIGHT SCONCE 10" W, 8.5" H Socket 1-60w Med.

4364DZ THREE LIGHT LINEAR 40" W, 7" H Socket 3-60w Med.

**4367DZ** SMALL PENDANT 10" W, 4.3" H Socket 1-60w Med.

HINKLEY LIGHTING, INC. 33000 Pin Oak Parkway Avon Lake, OH 44012 PHONE: (440) 653-5500 Toll Free: 1 (800) 446-5539 hinkleylighting.com