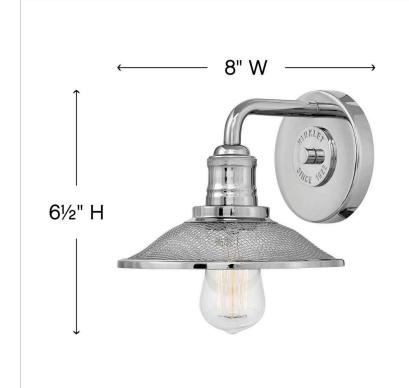

| DETAILS   |                 |
|-----------|-----------------|
| FINISH:   | Polished Nickel |
| MATERIAL: | Steel           |

| DIMENSIONS     |         |
|----------------|---------|
| WIDTH:         | 8"      |
| HEIGHT:        | 6.5"    |
| WEIGHT:        | 1.4lb   |
| BACK PLATE:    | 5" Dia. |
| EXTENSION:     | 8.8"    |
| TOP TO OUTLET: | 2.5"    |