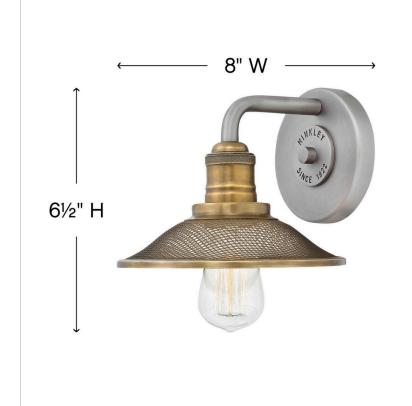

| DETAILS   |                |
|-----------|----------------|
| FINISH:   | Antique Nickel |
| MATERIAL: | Steel          |

| DIMENSIONS     |         |
|----------------|---------|
| WIDTH:         | 8"      |
| HEIGHT:        | 6.5"    |
| WEIGHT:        | 1.4lb   |
| BACK PLATE:    | 5" Dia. |
| EXTENSION:     | 8.8"    |
| TOP TO OUTLET: | 2.5"    |