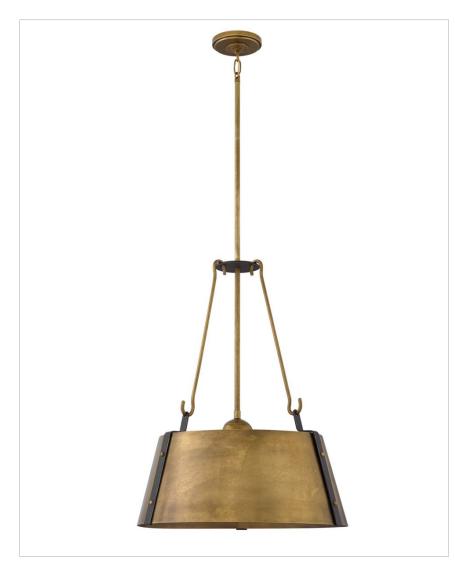

## LARGE DRUM PENDANT

The Cartwright pendant collection captures a modern farmhouse aesthetic with its minimalist silhouette enriched by exquisite details and rich finishes. Contrasting straps are enhanced by bold rivets while robust hooks add a masculine elegance.

| DETAILS   |              |
|-----------|--------------|
| FINISH:   | Rustic Brass |
| MATERIAL: | Steel        |

| DIMENSIONS |           |
|------------|-----------|
| WIDTH:     | 19.5"     |
| HEIGHT:    | 25"       |
| WEIGHT:    | 12.3 lbs. |

## **PRODUCT DETAILS:**

- This stem hung fixture may be hung on a sloped ceiling.
- This fixture includes multiple down stems in various lengths to customize the installation height of the fixture, including one 6" stem and two 12" stems.
- Suitable for use in dry (indoor) locations as defined by NEC and CEC.
  Meets United States UL Underwriters Laboratories & CSA Canadian
  Standards Association Product Safety Standards
- Angular lines, a bold finish, simple shape and sturdy details merge for a robust but pared down industrial design
- · Classic gleaming light brass finish