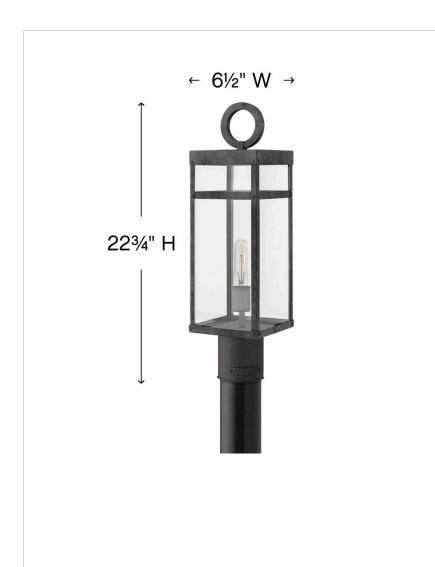

| DETAILS   |           |
|-----------|-----------|
| FINISH:   | Aged Zinc |
| MATERIAL: | Aluminum  |
| GLASS:    | Clear     |
| DIMMABLE: | No        |

| DIMENSIONS |       |
|------------|-------|
| WIDTH:     | 6.5"  |
| HEIGHT:    | 22.8" |
| WEIGHT:    | 5.5lb |