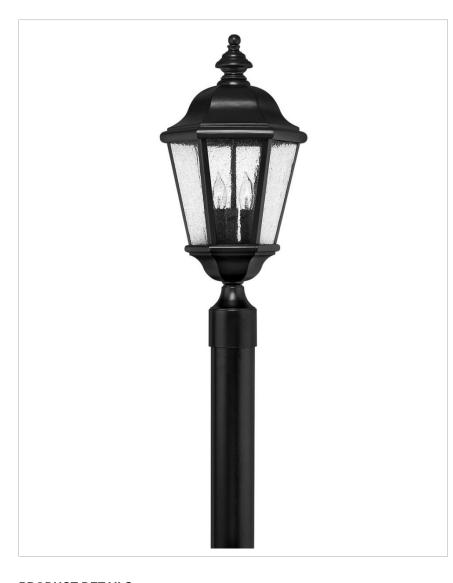

## 1671BK-LL

## LARGE POST TOP OR PIER MOUNT LANTERN

Edgewater's classic design features durable cast aluminum and brass construction in a rich Black finish with clear seedy glass.

| DETAILS   |               |
|-----------|---------------|
| FINISH:   | Black         |
| MATERIAL: | Cast Aluminum |
| GLASS:    | Clear Seedy   |