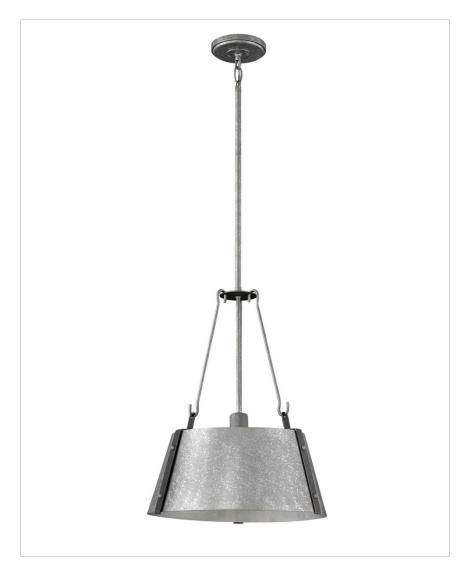

## MEDIUM DRUM PENDANT

The Cartwright pendant collection captures a modern farmhouse aesthetic with its minimalist silhouette enriched by exquisite details and rich finishes. Contrasting straps are enhanced by bold rivets while robust hooks add a masculine elegance.

| DETAILS |       |            |
|---------|-------|------------|
| FINISI  | H:    | Galvanized |
| MATE    | RIAL: | Steel      |

| DIMENSIONS |          |
|------------|----------|
| WIDTH:     | 15.3"    |
| HEIGHT:    | 19.8"    |
| WEIGHT:    | 7.7 lbs. |

## **PRODUCT DETAILS:**

- This stem hung fixture may be hung on a sloped ceiling.
- This fixture includes multiple down stems in various lengths to customize the installation height of the fixture, including one 6" stem and two 12" stems.
- Suitable for use in dry (indoor) locations as defined by NEC and CEC.
  Meets United States UL Underwriters Laboratories & CSA Canadian Standards Association Product Safety Standards
- Angular lines, a bold finish, simple shape and sturdy details merge for a robust but pared down industrial design
- Rich gray tone