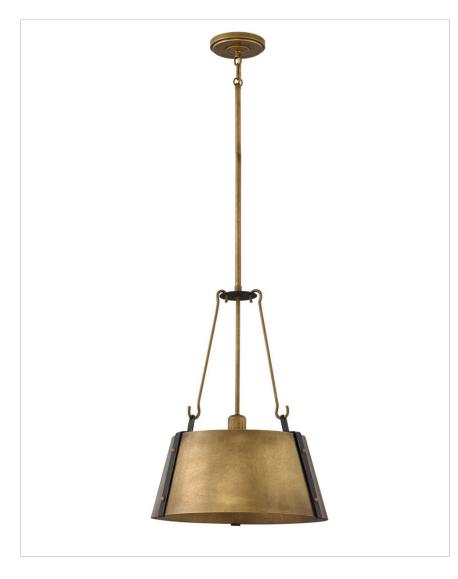

## MEDIUM DRUM PENDANT

The Cartwright pendant collection captures a modern farmhouse aesthetic with its minimalist silhouette enriched by exquisite details and rich finishes. Contrasting straps are enhanced by bold rivets while robust hooks add a masculine elegance.

| DETAILS   |              |
|-----------|--------------|
| FINISH:   | Rustic Brass |
| MATERIAL: | Steel        |

| DIMENSIONS |          |
|------------|----------|
| WIDTH:     | 15.3"    |
| HEIGHT:    | 19.8"    |
| WEIGHT:    | 7.7 lbs. |

| LIGHT SOURCE  |             |
|---------------|-------------|
| LIGHT SOURCE: | Socket      |
| WATTAGE:      | 1-100w Med. |
| VOLTAGE:      | 120v        |

| MOUNTING    |         |
|-------------|---------|
| CANOPY:     | 5" Dia. |
| LEAD WIRE:  | 120"    |
| MAX HEIGHT: | 54.3"   |

## **PRODUCT DETAILS:**

- This stem hung fixture may be hung on a sloped ceiling.
- This fixture includes multiple down stems in various lengths to customize the installation height of the fixture, including one 6" stem and two 12" stems.
- Suitable for use in dry (indoor) locations as defined by NEC and CEC.
  Meets United States UL Underwriters Laboratories & CSA Canadian
  Standards Association Product Safety Standards
- Angular lines, a bold finish, simple shape and sturdy details merge for a robust but pared down industrial design
- · Classic gleaming light brass finish